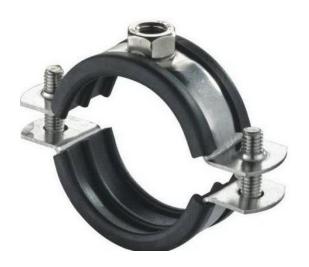

# 7) PIPE CLAMP FITTING MANUFACTURE

This profile is called as C-Type CLAMP STRIP.

Material use in it is EPDM.

As you can see the application, use to lift metal rod.