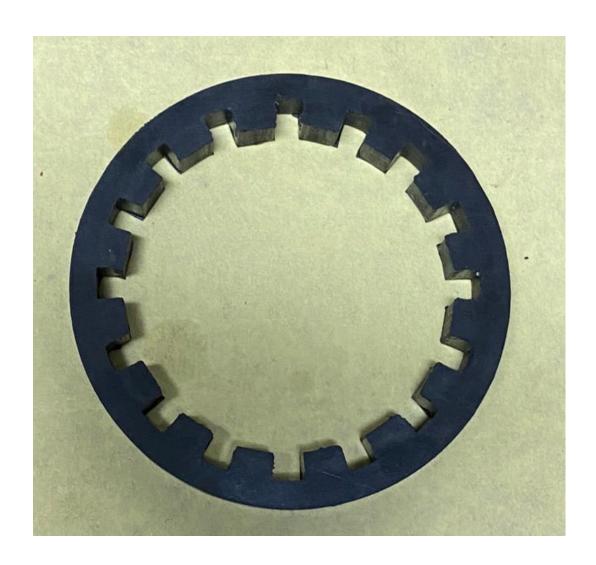

## 4) POWER PLANT

This is an seal boot made up of VITION (FKM)

This product can bear the temperature of 280 deg C

This rubber part is named as GEAR COVER
Made of NBR (NITRILE),

We developed this part for one of our power plant client