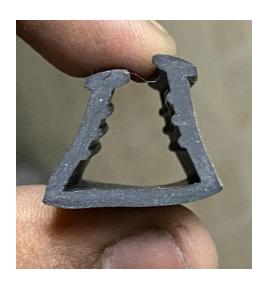

### 3) WINDOW SECTION

These are some picture of glass beading rubber profile, with picture of actual application.

All of this rubber profile are made from <u>EPDM</u> because the main property require in such application are Ozone & Weather resistance.

This kind of rubber profile is called as Grill rubber or U-type again it's made of EPDM.

Basically is applied in grill for gripping purpose.

This is known as GLAZING RUBBER. It's made out EPDM

In this kind of profile from one side the metal is inserted and from other side glass is inserted.