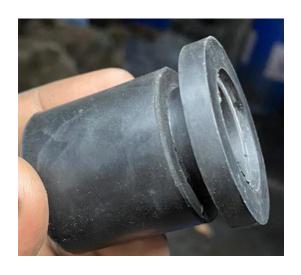

## 4) POWER PLANT

This is an seal boot made up of VITION (FKM)

This product can bear the temperature of 280 deg C

This rubber part is named as GEAR COVER
Made of NBR (NITRILE),

We developed this part for one of our power plant client

Since he required an oil resistance rubber.

**VITION RUBBER CORD** 

**NBR RUBBER OVAL CORD** 