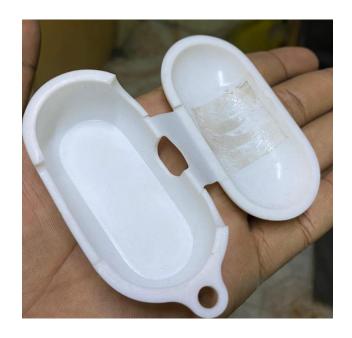

UBBER SPONGE SHEET.

Most use by the carton box manufacture.

This is the product for which NAIK RUBBER
PRODUCTS is known,
Only we in Maharashtra are the manufacture of such sheet.

### **11) SUGAR FACTORY MACHINERY**





These are some EPDM RUBBER Profile

Use by Sugar Plant Industries, as packaging & sealing.



### 12) LIGHTING & FITTING



This SILICONE SPONGE profile is supplied by us to street light manufacture.



This EPDM profile is applied to step lights in theaters.

# **13) AUTOMOBILE PARTS**





These are some of the automobile parts manufactured in NAIK RUBBER PRODUCTS















# 14) Vender ship from Tier1 OEM supplier















### 15) We have developed some custom part for:

### .Container ship



This material is EPDM



### .Silicone Case for ONEPLUS BUDS Z





### .HELMET BEADING



This is an EPDM RUBBER Helmet beading.

We developed this custom profile for an Helmet Manufacture.





### .PAINT BRUSH MANUFACTURE



This is an EPDM RUBBER STRIP,

Size of 10x5

We make this product for an Paint Brush manufacture

# Thank you for your attention.