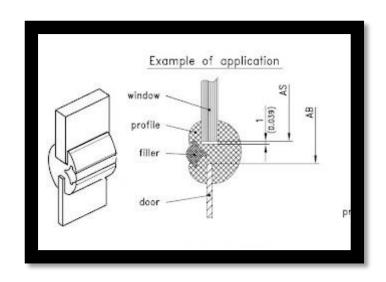

### 3) WINDOW SECTION

These are some picture of glass beading rubber profile, with picture of actual application.

All of this rubber profile are made from <u>EPDM</u> because the main property require in such application are Ozone & Weather resistance.