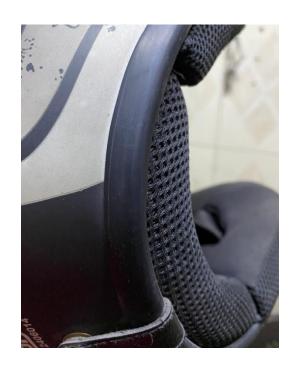

### .HELMET BEADING

This is an EPDM RUBBER Helmet beading.

We developed this custom profile for an Helmet Manufacture.