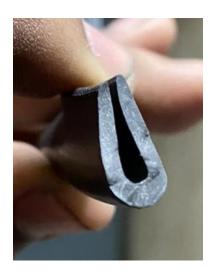

### 3) WINDOW SECTION

These are some picture of glass beading rubber profile, with picture of actual application.

All of this rubber profile are made from <u>EPDM</u> because the main property require in such application are Ozone & Weather resistance.

This kind of rubber profile is called as Grill rubber or U-type again it's made of EPDM.

Basically is applied in grill for gripping purpose.

This is known as GLAZING RUBBER. It's made out EPDM

In this kind of profile from one side the metal is inserted and from other side glass is inserted.