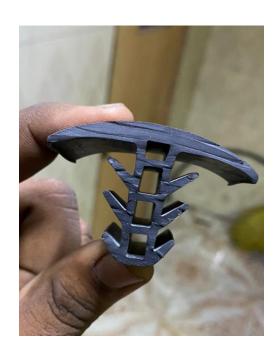

### 3) WINDOW SECTION

These are some picture of glass beading rubber profile, with picture of actual application.

All of this rubber profile are made from <u>EPDM</u> because the main property require in such application are Ozone & Weather resistance.

This kind of rubber profile is called as Grill rubber or U-type again it's made of EPDM.

Basically is applied in grill for gripping purpose.

This is known as GLAZING RUBBER. It's made out EPDM

In this kind of profile from one side the metal is inserted and from other side glass is inserted.