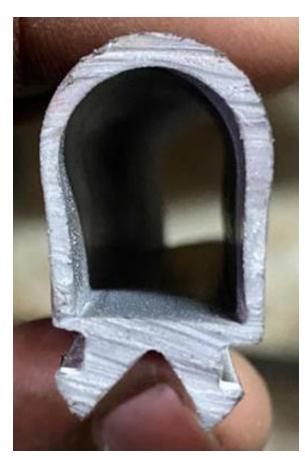

### 2) RAILWAY

This is a **U-type** EPDM RUBBER beading

We supply it to an Tier1 company they assembly this beading with metal parts and supply it to Indian Railways.

These are two EPDM RUBBER profile

This profile is fitted on doors of A/C coach

The above profile is extruded in the length of 2.5mtr

And it contains the specific gravity of 1.2