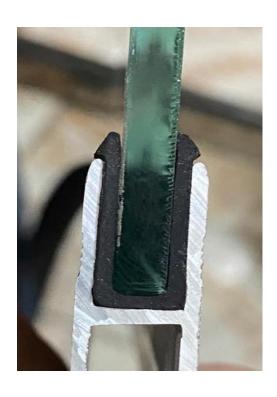

### 3) WINDOW SECTION

These are some picture of glass beading rubber profile, with picture of actual application.

All of this rubber profile are made from <u>EPDM</u> because the main property require in such application are Ozone & Weather resistance.

This kind of rubber profile is called as Grill rubber or U-type again it's made of EPDM.

Basically is applied in grill for gripping purpose.

This is known as GLAZING RUBBER. It's made out EPDM

In this kind of profile from one side the metal is inserted and from other side glass is inserted.