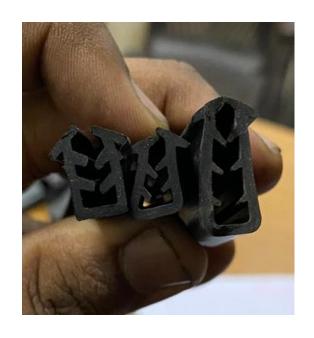

### 3) WINDOW SECTION

These are some picture of glass beading rubber profile, with picture of actual application.

All of this rubber profile are made from <u>EPDM</u> because the main property require in such application are Ozone & Weather resistance.

This kind of rubber profile is called as Grill rubber or U-type again it's made of EPDM.

Basically is applied in grill for gripping purpose.

This is known as GLAZING RUBBER. It's made out EPDM

In this kind of profile from one side the metal is inserted and from other side glass is inserted.