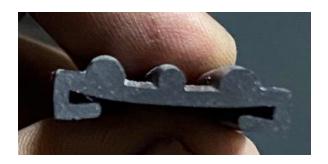

This kind of rubber profile is called as Grill rubber or U-type again it's made of EPDM.

Basically is applied in grill for gripping purpose.

This is known as GLAZING RUBBER. It's made out EPDM

In this kind of profile from one side the metal is inserted and from other side glass is inserted.