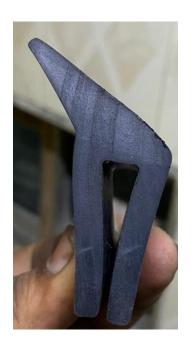

# 7) PIPE CLAMP FITTING MANUFACTURE

This profile is called as C-Type CLAMP STRIP.

Material use in it is EPDM.

As you can see the application, use to lift metal rod.