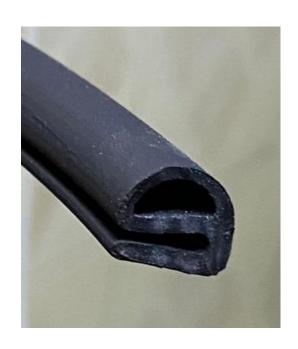

### 2) RAILWAY

This is a **U-type** EPDM RUBBER beading

We supply it to an Tier1 company they assembly this beading with metal parts and supply it to Indian Railways.

These are two EPDM RUBBER profile

This profile is fitted on doors of A/C coach

The above profile is extruded in the length of 2.5mtr

And it contains the specific gravity of 1.2