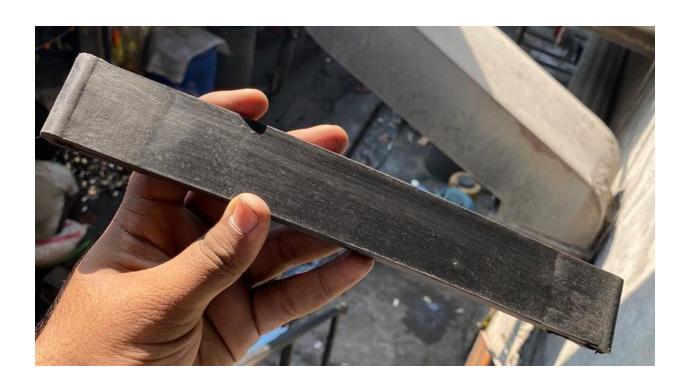

### **11) SUGAR FACTORY MACHINERY**

These are some EPDM RUBBER Profile

Use by Sugar Plant Industries, as packaging & sealing.