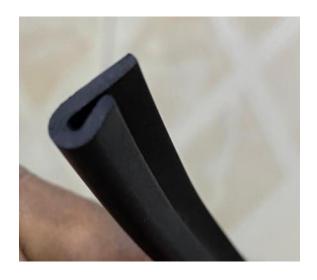

### .HELMET BEADING

This is an EPDM RUBBER Helmet beading.

We developed this custom profile for an Helmet Manufacture.