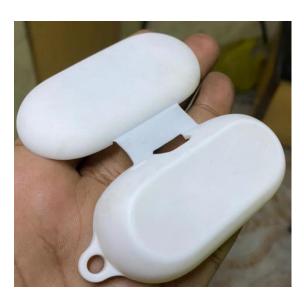

BER SPONGE SHEET.

Most use by the carton box manufacture.

This is the product for which NAIK RUBBER
PRODUCTS is known,
Only we in Maharashtra are the manufacture of such sheet.

### **11) SUGAR FACTORY MACHINERY**





These are some EPDM RUBBER Profile

Use by Sugar Plant Industries, as packaging & sealing.



### 12) LIGHTING & FITTING



This SILICONE SPONGE profile is supplied by us to street light manufacture.



This EPDM profile is applied to step lights in theaters.

# **13) AUTOMOBILE PARTS**





These are some of the automobile parts manufactured in NAIK RUBBER PRODUCTS















# 14) Vender ship from Tier1 OEM supplier















### 15) We have developed some custom part for:

### .Container ship



This material is EPDM



### .Silicone Case for ONEPLUS BUDS Z





### .HELMET BEADING



This is an EPDM RUBBER Helmet beading.

We developed this custom profile for an Helmet Manufacture.





### .PAINT BRUSH MANUFACTURE



This is an EPDM RUBBER STRIP,

Size of 10x5

We make this product for an Paint Brush manufacture

# Thank you for your attention.