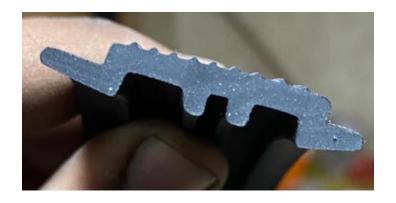

### 3) WINDOW SECTION

These are some picture of glass beading rubber profile, with picture of actual application.

All of this rubber profile are made from <u>EPDM</u> because the main property require in such application are Ozone & Weather resistance.

This kind of rubber profile is called as Grill rubber or U-type again it's made of EPDM.

Basically is applied in grill for gripping purpose.

This is known as GLAZING RUBBER. It's made out EPDM

In this kind of profile from one side the metal is inserted and from other side glass is inserted.