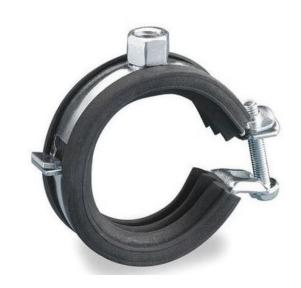

# 7) PIPE CLAMP FITTING MANUFACTURE

This profile is called as C-Type CLAMP STRIP.

Material use in it is EPDM.

As you can see the application, use to lift metal rod.