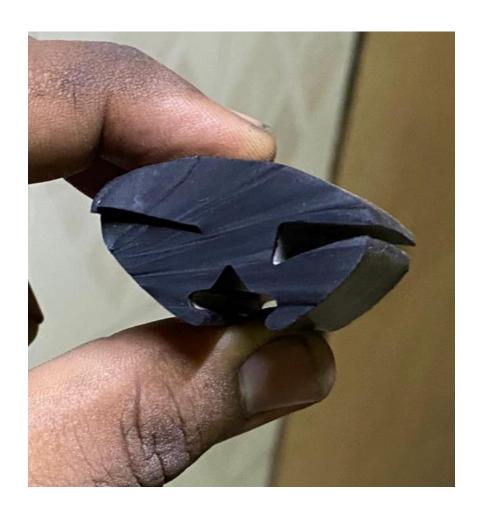

### 3) WINDOW SECTION

These are some picture of glass beading rubber profile, with picture of actual application.

All of this rubber profile are made from <u>EPDM</u> because the main property require in such application are Ozone & Weather resistance.

This kind of rubber profile is called as Grill rubber or U-type again it's made of EPDM.

Basically is applied in grill for gripping purpose.

This is known as GLAZING RUBBER. It's made out EPDM

In this kind of profile from one side the metal is inserted and from other side glass is inserted.