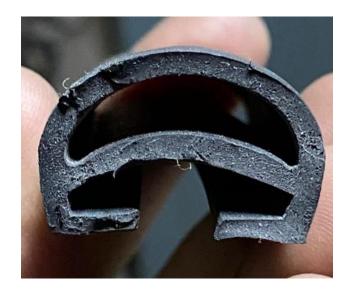

### 2) RAILWAY

This is a **U-type** EPDM RUBBER beading

We supply it to an Tier1 company they assembly this beading with metal parts and supply it to Indian Railways.

These are two EPDM RUBBER profile

This profile is fitted on doors of A/C coach

The above profile is extruded in the length of 2.5mtr

And it contains the specific gravity of 1.2