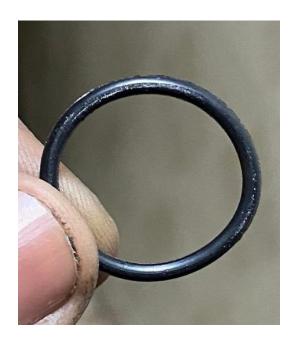

file is called as Grill rubber or U-type again it's made of EPDM.

Basically is applied in grill for gripping purpose.





This is known as GLAZING RUBBER. It's made out EPDM

In this kind of profile from one side the metal is inserted and from other side glass is inserted.



## 4) POWER PLANT



This is an seal boot made up of VITION (FKM)

This product can bear the temperature of 280 deg C





This rubber part is named as GEAR COVER
Made of NBR (NITRILE),

We developed this part for one of our power plant client

Since he required an oil resistance rubber.



**VITION RUBBER CORD** 

**NBR RUBBER OVAL CORD** 



### 5) VALVE & PUMPS



We developed this product from PU to SILICONE for a client Since PU was not meeting to his requirement

This product has hardness of 85 deg Shore 'A'



### **EPDM RUBBER O-Ring**

#### NATURAL RUBBER Gasket

Applied between the motor & pipe as packaging







We named it as a <u>V-Type</u> & <u>M-Type</u> seal It's in an extruded form Use as a sealing purpose for valve fitting

EPDM RUBBER tube
With Specific gravity of
1.3



### 6) OVEN MANUFACTURE (Industrial/Bakery)



This kind of seal is fixed at the doors of Ovens.

Both the material is EPDM.

But the GREY one is FOOD GRADE.





This is also a Door deal for Oven Manufacture but the profile the different.

Also the material is VITION (FKM).

This kind of profile is called as <u>E-Type</u>.

This material is EPDM, it is also produced in silicone rubber.





Some manufacture uses this kind of profile as Oven door seal.

This material is EPDM Sponge.

With Specific gravity of 1.2.