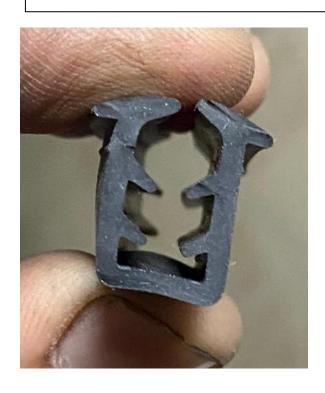

### 3) WINDOW SECTION

These are some picture of glass beading rubber profile, with picture of actual application.

All of this rubber profile are made from <u>EPDM</u> because the main property require in such application are Ozone & Weather resistance.

This kind of rubber profile is called as Grill rubber or U-type again it's made of EPDM.

Basically is applied in grill for gripping purpose.

This is known as GLAZING RUBBER. It's made out EPDM

In this kind of profile from one side the metal is inserted and from other side glass is inserted.