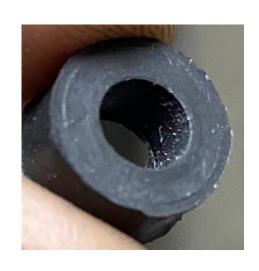

#### NATURAL RUBBER Gasket

Applied between the motor & pipe as packaging

We named it as a <u>V-Type</u> & <u>M-Type</u> seal It's in an extruded form Use as a sealing purpose for valve fitting

EPDM RUBBER tube
With Specific gravity of
1.3