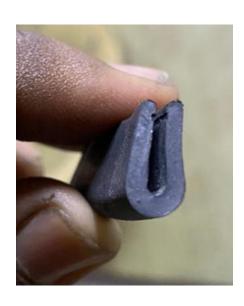

### 3) WINDOW SECTION

These are some picture of glass beading rubber profile, with picture of actual application.

All of this rubber profile are made from <u>EPDM</u> because the main property require in such application are Ozone & Weather resistance.

This kind of rubber profile is called as Grill rubber or U-type again it's made of EPDM.

Basically is applied in grill for gripping purpose.

This is known as GLAZING RUBBER. It's made out EPDM

In this kind of profile from one side the metal is inserted and from other side glass is inserted.