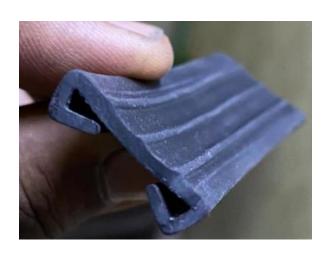

### 1) BUS BODY PARTS

This is a <u>J-Type</u> EPDM RUBBER seal

Applied in window of buses &

Container at door as seal.

This is a T-type EPDM RUBBER seal

We make it for a bus body part supplier.