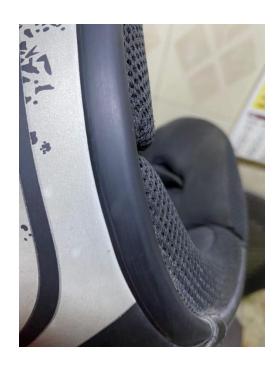

### .HELMET BEADING

This is an EPDM RUBBER Helmet beading.

We developed this custom profile for an Helmet Manufacture.