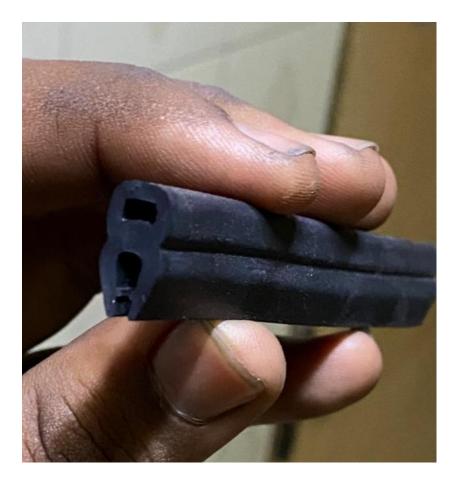

### 3) WINDOW SECTION

These are some picture of glass beading rubber profile, with picture of actual application.

All of this rubber profile are made from <u>EPDM</u> because the main property require in such application are Ozone & Weather resistance.

This kind of rubber profile is called as Grill rubber or U-type again it's made of EPDM.

Basically is applied in grill for gripping purpose.

This is known as GLAZING RUBBER. It's made out EPDM

In this kind of profile from one side the metal is inserted and from other side glass is inserted.