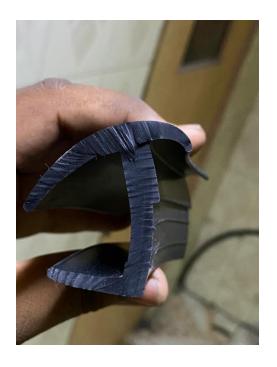

### 3) WINDOW SECTION

These are some picture of glass beading rubber profile, with picture of actual application.

All of this rubber profile are made from <u>EPDM</u> because the main property require in such application are Ozone & Weather resistance.

This kind of rubber profile is called as Grill rubber or U-type again it's made of EPDM.

Basically is applied in grill for gripping purpose.

This is known as GLAZING RUBBER. It's made out EPDM

In this kind of profile from one side the metal is inserted and from other side glass is inserted.