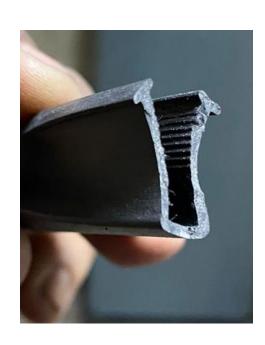

### 3) WINDOW SECTION

These are some picture of glass beading rubber profile, with picture of actual application.

All of this rubber profile are made from <u>EPDM</u> because the main property require in such application are Ozone & Weather resistance.

This kind of rubber profile is called as Grill rubber or U-type again it's made of EPDM.

Basically is applied in grill for gripping purpose.

This is known as GLAZING RUBBER. It's made out EPDM

In this kind of profile from one side the metal is inserted and from other side glass is inserted.