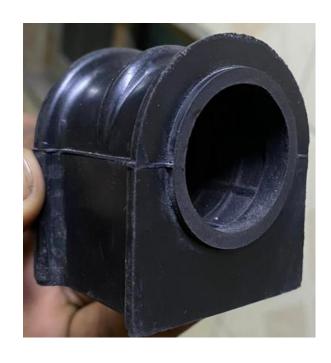

## 4) POWER PLANT

This is an seal boot made up of VITION (FKM)

This product can bear the temperature of 280 deg C

This rubber part is named as GEAR COVER
Made of NBR (NITRILE),

We developed this part for one of our power plant client

Since he required an oil resistance rubber.

**VITION RUBBER CORD** 

**NBR RUBBER OVAL CORD** 