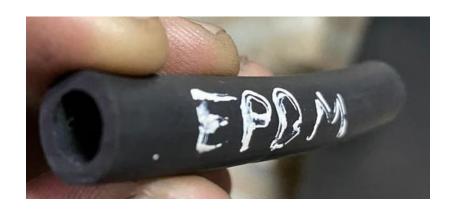

### 2) RAILWAY

This is a **U-type** EPDM RUBBER beading

We supply it to an Tier1 company they assembly this beading with metal parts and supply it to Indian Railways.

These are two EPDM RUBBER profile

This profile is fitted on doors of A/C coach

The above profile is extruded in the length of 2.5mtr

And it contains the specific gravity of 1.2