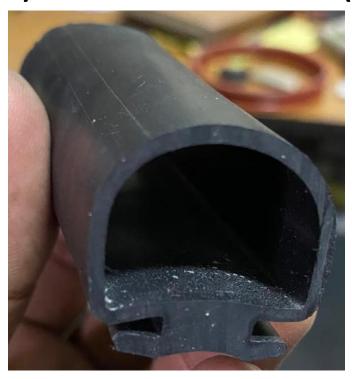

### 2) RAILWAY

This is a **U-type** EPDM RUBBER beading

We supply it to an Tier1 company they assembly this beading with metal parts and supply it to Indian Railways.

These are two EPDM RUBBER profile

This profile is fitted on doors of A/C coach

The above profile is extruded in the length of 2.5mtr

And it contains the specific gravity of 1.2